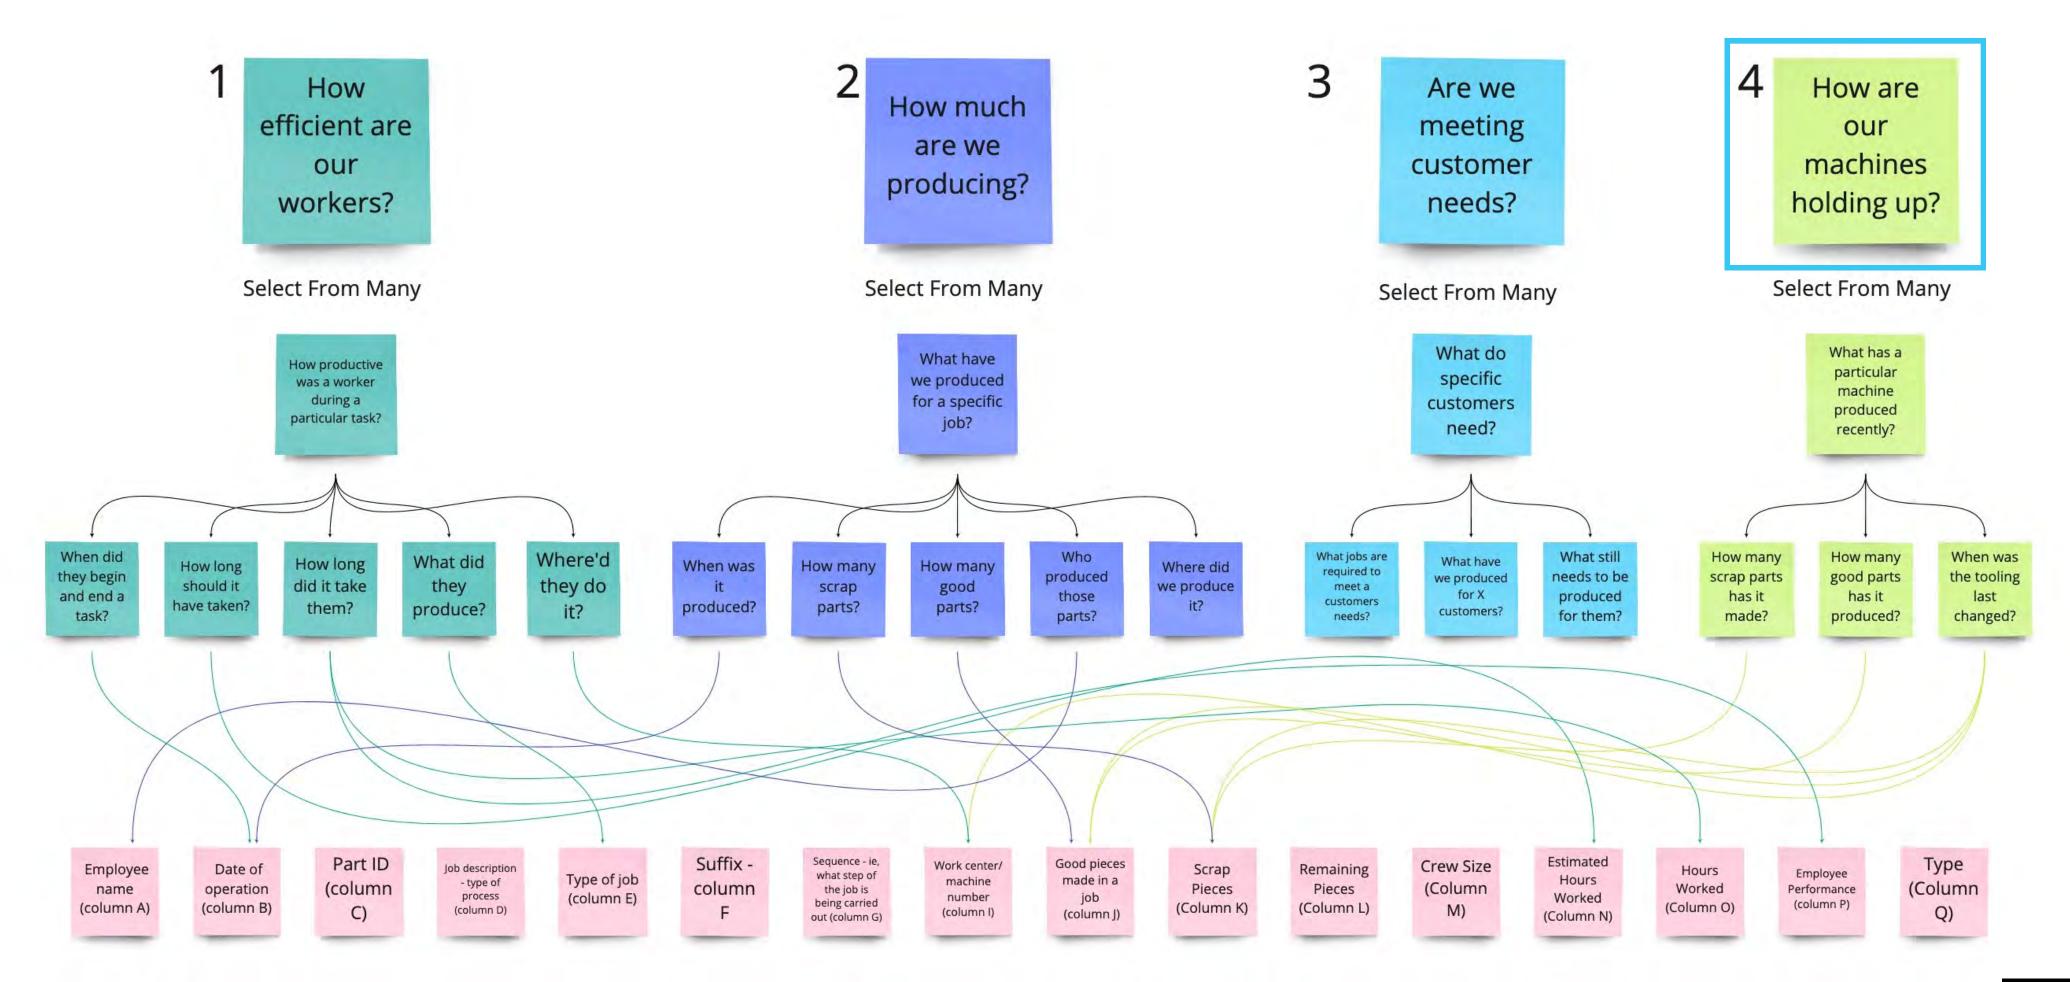

#### What is Iceberg IoT?

Collect and load telemetry data into the Iceberg system.

Run data through machine learning algorithms to drive business insights.

Data visualization
displayed on an
interactive dashboard
for customer use.