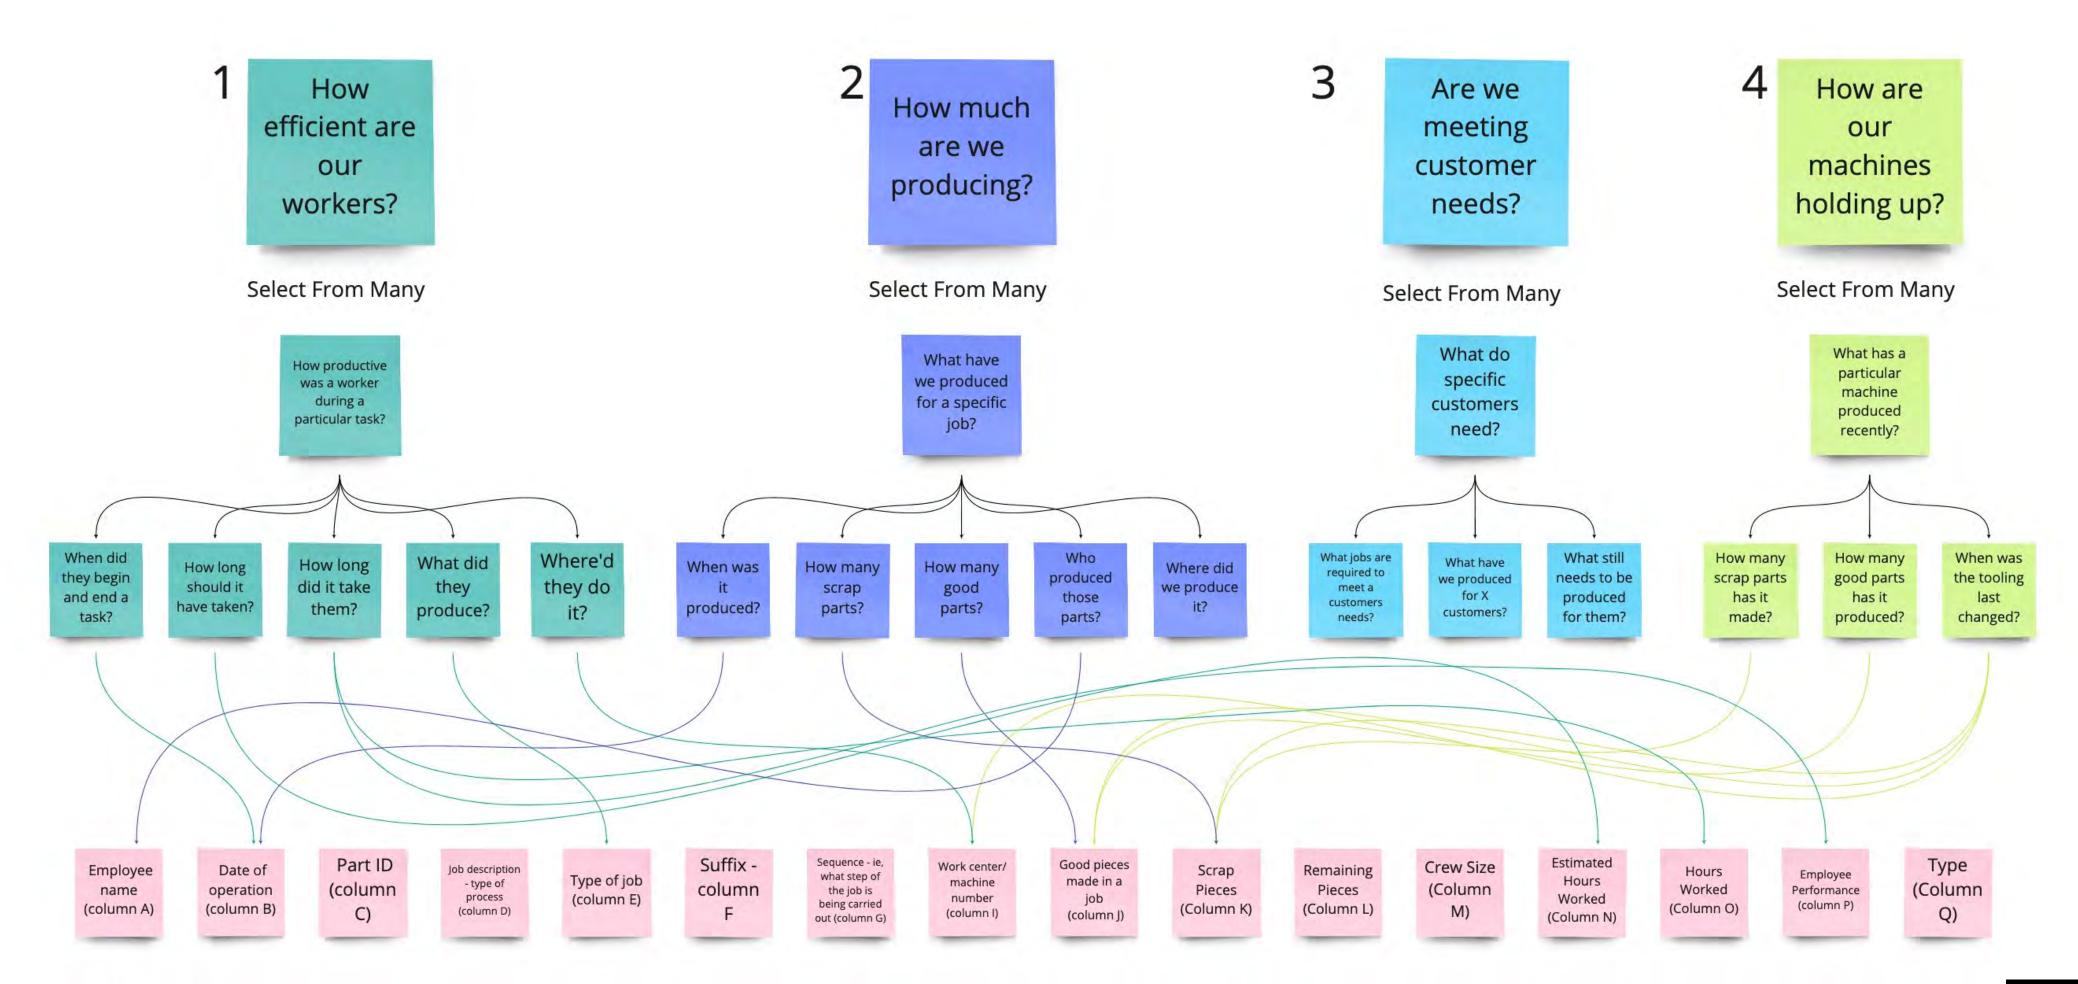

#### What is Iceberg IoT?

Collect and load telemetry data into the Iceberg system.

#### What is Iceberg IoT?

Collect and load telemetry data into the Iceberg system.

Run data through machine learning algorithms to drive business insights.

#### What is Iceberg IoT?

Collect and load telemetry data into the Iceberg system.

Run data through machine learning algorithms to drive business insights.

Data visualization
displayed on an
interactive dashboard
for customer use.