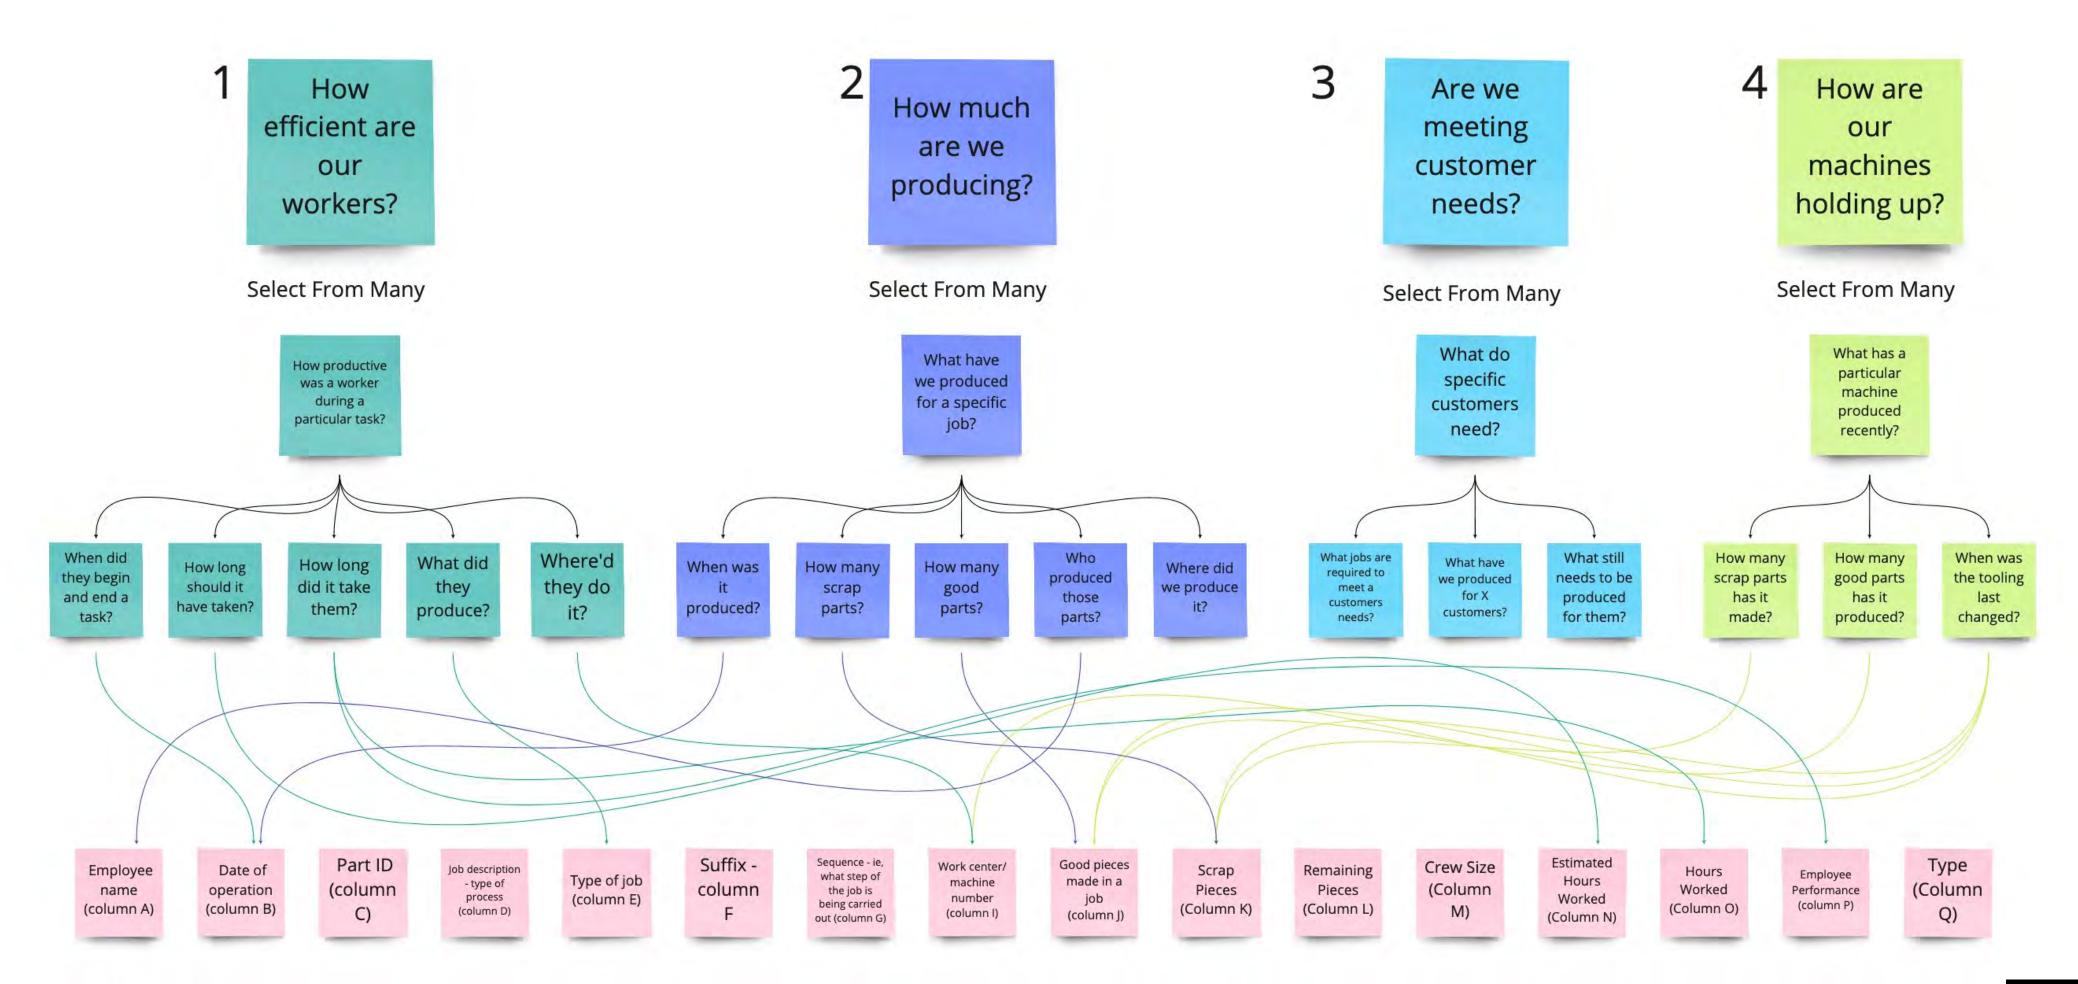

e Internet of Things (IoT) describes the network of physical objects—"things"—that are embedded with sensors, software, and other technologies for the purpose of connecting and exchanging data with other devices and systems over the internet.





#### What is Iceberg IoT?



Collect and load telemetry data into the Iceberg system.

#### What is Iceberg IoT?



Collect and load telemetry data into the Iceberg system.

Run data through machine learning algorithms to drive business insights.

#### What is Iceberg IoT?







Collect and load telemetry data into the Iceberg system.

Run data through machine learning algorithms to drive business insights.

Data visualization
displayed on an
interactive dashboard
for customer use.





















#### Research





















































# Solution Space



James
Operations Manager



Samantha

Assistant Operations Manager







#### Demo



# Summary of Solution





Thank You

# Iceberg IoT, thank you!



# **Future Considerations**





#### Design Team



Matt Mahr
www.matthewmahr.com



Catherine Babikian
www.catherinebabikian.net



Tasha Riedman
www.tashariedman.com



Travis Raymond
www.travisraymond.com



# Thank You