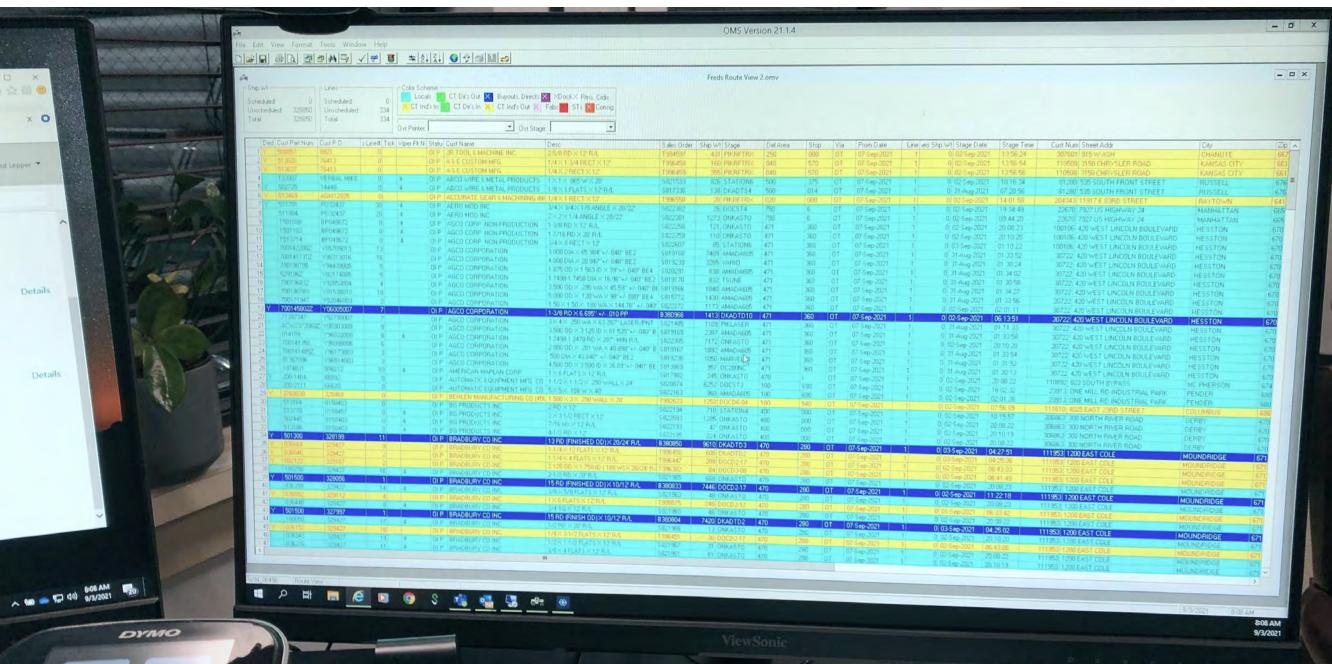

#### What is Iceberg IoT?

Collect and load telemetry data into the Iceberg system.

#### What is Iceberg IoT?

Collect and load telemetry data into the Iceberg system.

Run data through machine learning algorithms to drive business insights.

#### What is Iceberg IoT?

Collect and load telemetry data into the Iceberg system.

Run data through machine learning algorithms to drive business insights.

Data visualization
displayed on an
interactive dashboard
for customer use.