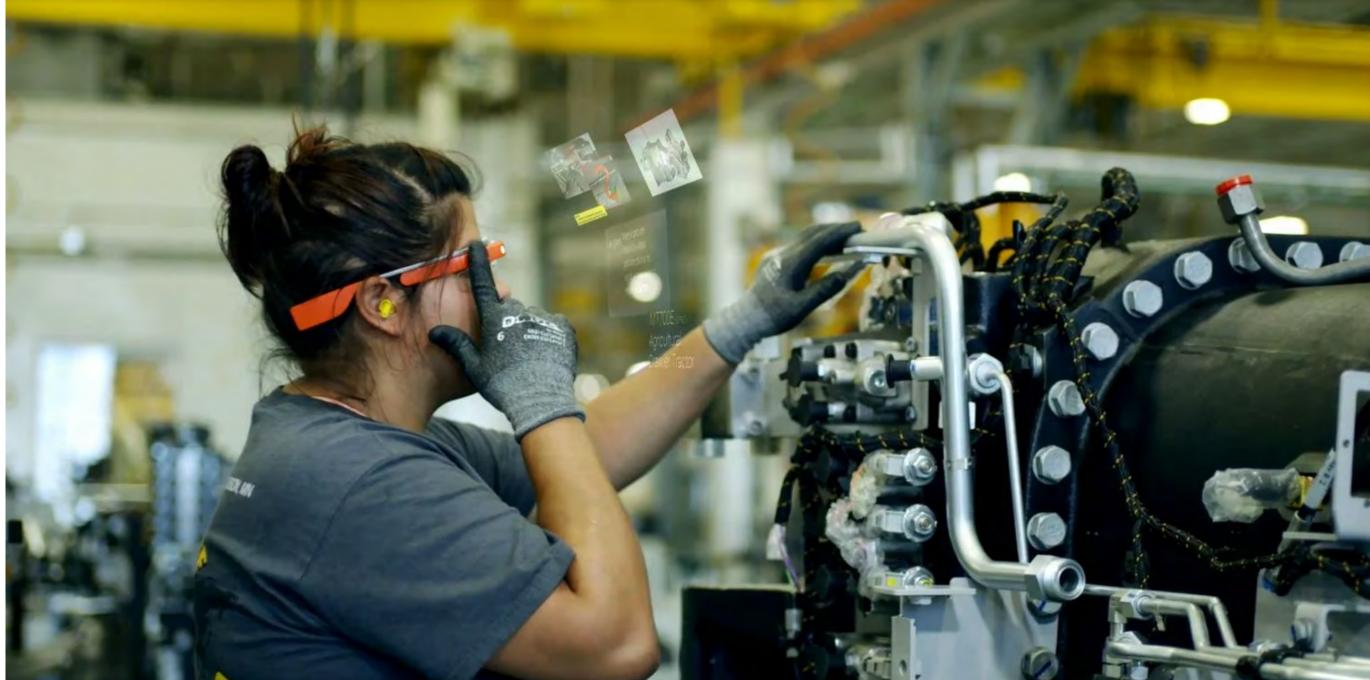

#### What is IoT?

The Internet of Things (IoT) describes the network of physical objects—"things"—that are embedded with sensors, software, and other technologies for the purpose of connecting and exchanging data with other devices and systems over the internet.