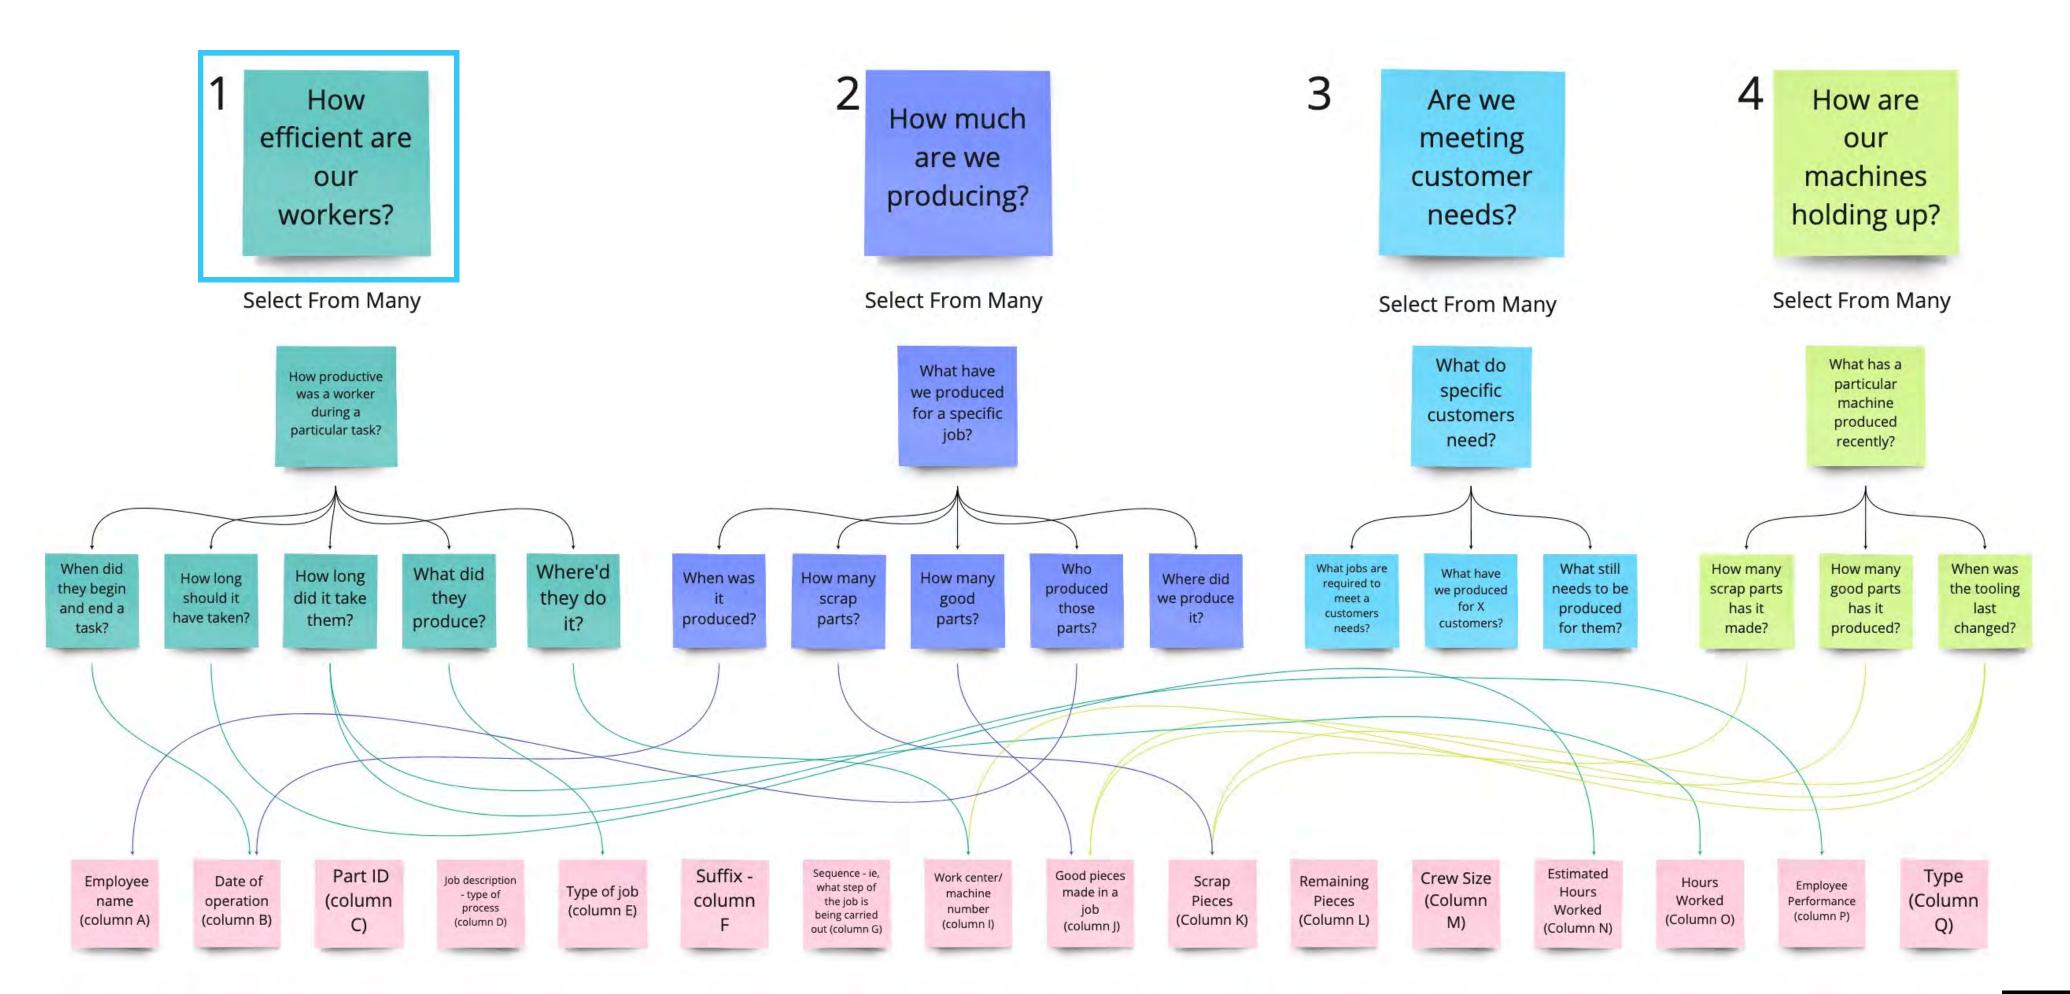

ternet of Things (IoT) describes the network of physical objects—"things"—that are embedded with sensors, software, and other technologies for the purpose of connecting and exchanging data with other devices and systems over the internet.





#### What is Iceberg IoT?



Collect and load telemetry data into the Iceberg system.

#### What is Iceberg IoT?



Collect and load telemetry data into the Iceberg system.

Run data through machine learning algorithms to drive business insights.

#### What is Iceberg IoT?







Collect and load telemetry data into the Iceberg system.

Run data through machine learning algorithms to drive business insights.

Data visualization
displayed on an
interactive dashboard
for customer use.





















#### Research





















































# Solution Space



James
Operations Manager



Samantha

Assistant Operations Manager







#### Demo



# Summary of Solution





Thank You

# Iceberg IoT, thank you!



# **Future Considerations**





#### Design Team



Matt Mahr
www.matthewmahr.com



Catherine Babikian
www.catherinebabikian.net



Tasha Riedman
www.tashariedman.com



Travis Raymond
www.travisraymond.com



# Thank You