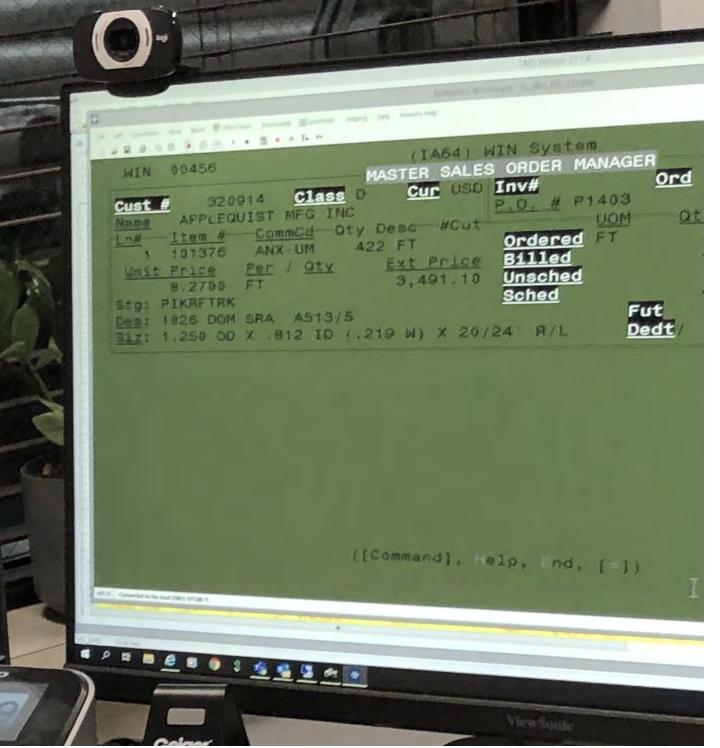

#### What is Iceberg IoT?

Collect and load telemetry data into the Iceberg system.

#### What is Iceberg IoT?

Collect and load telemetry data into the Iceberg system.

Run data through machine learning algorithms to drive business insights.

#### What is Iceberg IoT?

Collect and load telemetry data into the Iceberg system.

Run data through machine learning algorithms to drive business insights.

Data visualization
displayed on an
interactive dashboard
for customer use.