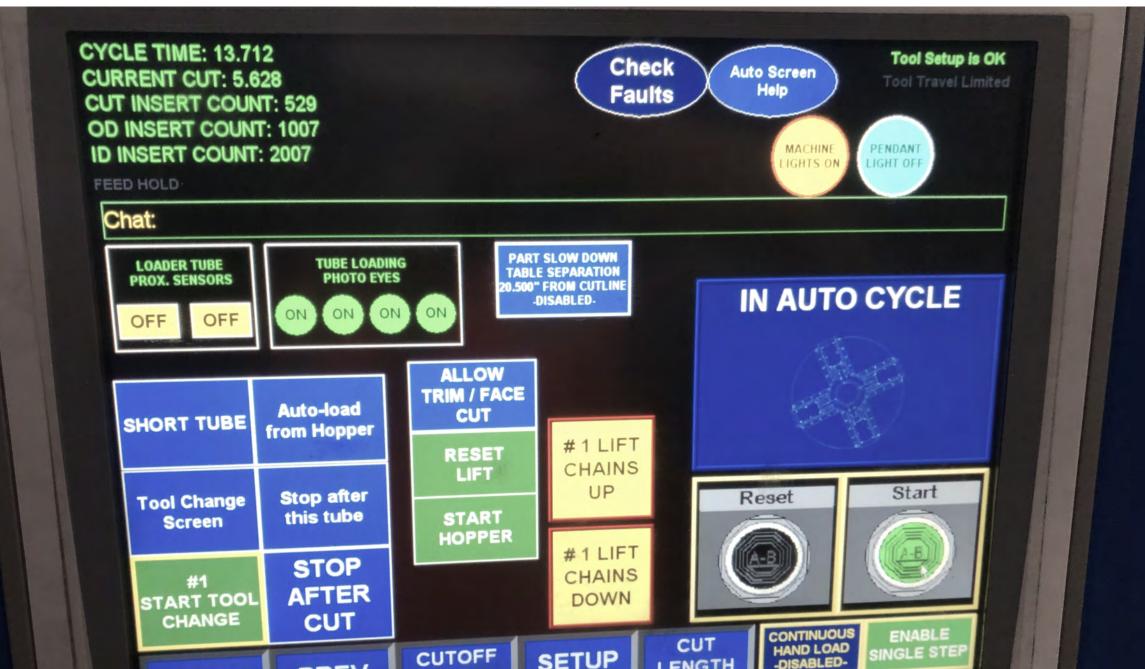

hnology.

-Wikipedia





#### What is IoT?

The Internet of Things (IoT) describes the network of physical objects—"things"—that are embedded with sensors, software, and other technologies for the purpose of connecting and exchanging data with other devices and systems over the internet.





#### What is Iceberg IoT?



Collect and load telemetry data into the Iceberg system.

#### What is Iceberg IoT?



Collect and load telemetry data into the Iceberg system.

Run data through machine learning algorithms to drive business insights.

#### What is Iceberg IoT?







Collect and load telemetry data into the Iceberg system.

Run data through machine learning algorithms to drive business insights.

Data visualization
displayed on an
interactive dashboard
for customer use.





















#### Research





















































# Solution Space



James
Operations Manager



Samantha

Assistant Operations Manager







#### Demo



# Summary of Solution





Thank You

# Iceberg IoT, thank you!



# **Future Considerations**





#### Design Team



Matt Mahr
www.matthewmahr.com



Catherine Babikian
www.catherinebabikian.net



Tasha Riedman
www.tashariedman.com



Travis Raymond
www.travisraymond.com



# Thank You