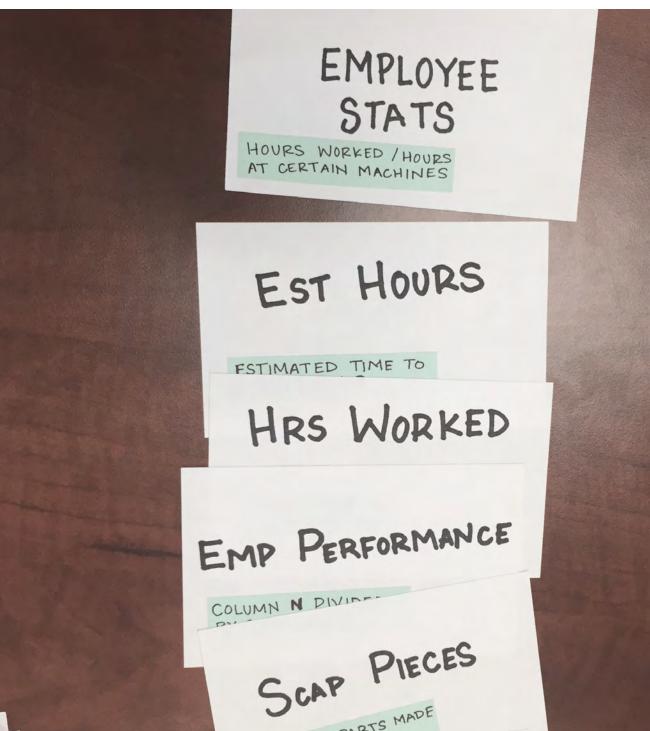

smart technology.

-Wikipedia





#### What is IoT?

The Internet of Things (IoT) describes the network of physical objects—"things"—that are embedded with sensors, software, and other technologies for the purpose of connecting and exchanging data with other devices and systems over the internet.





#### What is Iceberg IoT?



Collect and load telemetry data into the Iceberg system.

#### What is Iceberg IoT?



Collect and load telemetry data into the Iceberg system.

Run data through machine learning algorithms to drive business insights.

#### What is Iceberg IoT?







Collect and load telemetry data into the Iceberg system.

Run data through machine learning algorithms to drive business insights.

Data visualization
displayed on an
interactive dashboard
for customer use.





















#### Research





















































# Solution Space



James
Operations Manager



Samantha

Assistant Operations Manager







#### Demo



# Summary of Solution





Thank You

# Iceberg IoT, thank you!



# **Future Considerations**





#### Design Team



Matt Mahr
www.matthewmahr.com



Catherine Babikian
www.catherinebabikian.net



Tasha Riedman
www.tashariedman.com



Travis Raymond
www.travisraymond.com



# Thank You