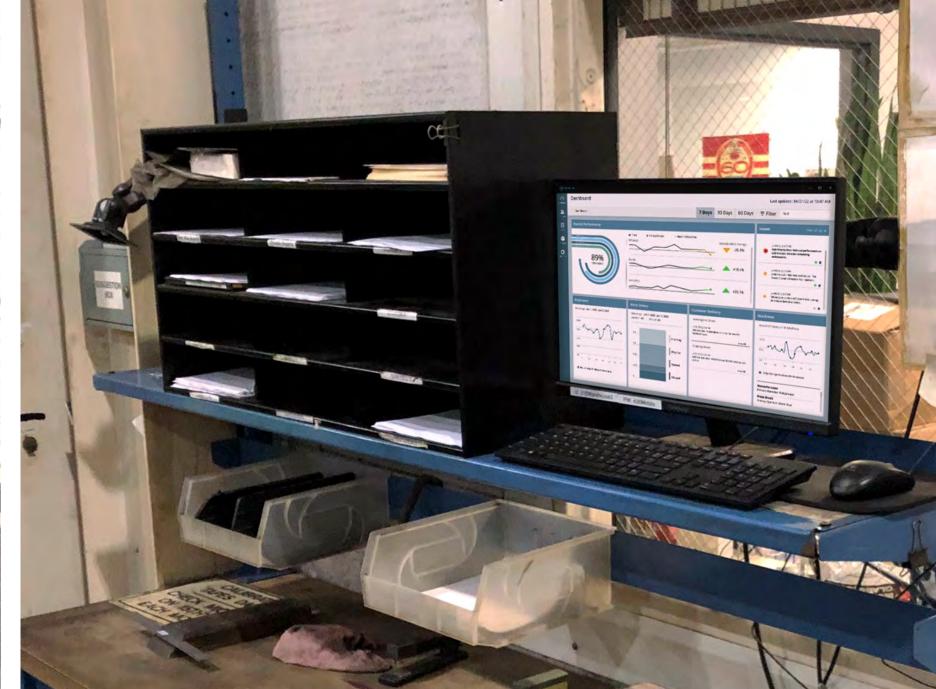

#### What is Iceberg IoT?

Collect and load telemetry data into the Iceberg system.

Run data through machine learning algorithms to drive business insights.

Data visualization
displayed on an
interactive dashboard
for customer use.