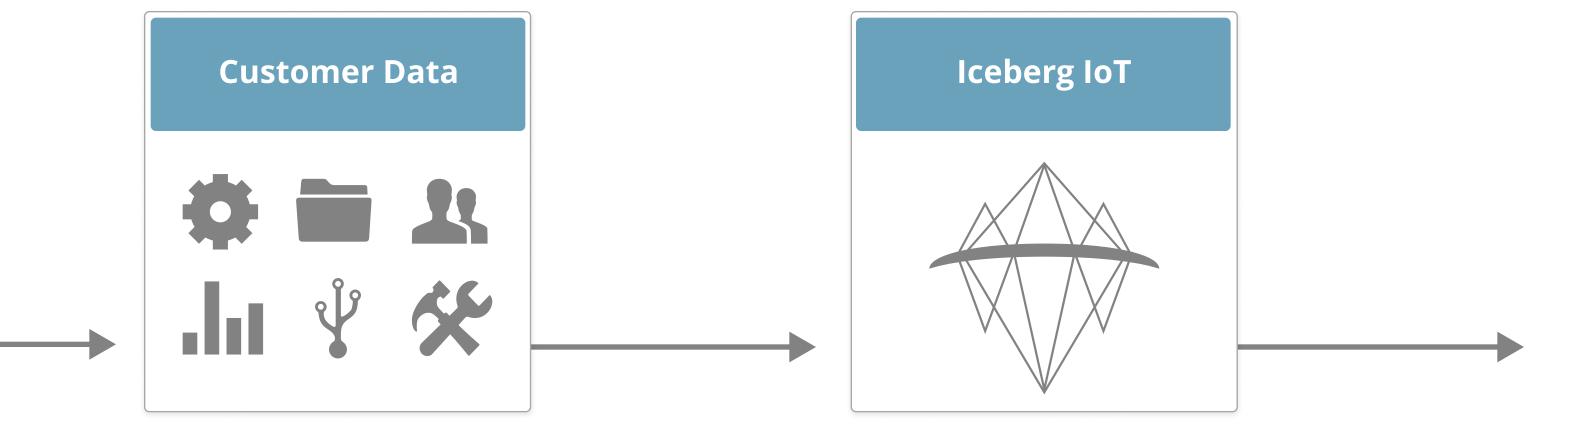

#### What is Iceberg IoT?

Collect and load telemetry data into the Iceberg system.

#### What is Iceberg IoT?

Collect and load telemetry data into the Iceberg system.

Run data through machine learning algorithms to drive business insights.

#### What is Iceberg IoT?

Collect and load telemetry data into the Iceberg system.

Run data through machine learning algorithms to drive business insights.

Data visualization
displayed on an
interactive dashboard
for customer use.