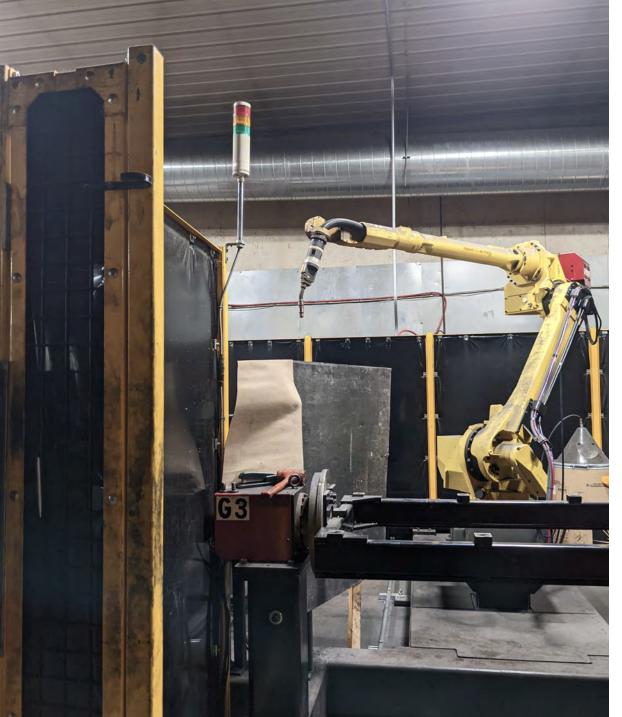

#### Fourth Industrial Revolution

The Fourth Industrial Revolution is the ongoing automation of traditional manufacturing and industrial practices, using modern smart technology.

-Wikipedia

#### What is IoT?

The Internet of Things (IoT) describes the network of physical objects—"things"—that are embedded with sensors, software, and other technologies for the purpose of connecting and exchanging data with other devices and systems over the internet.