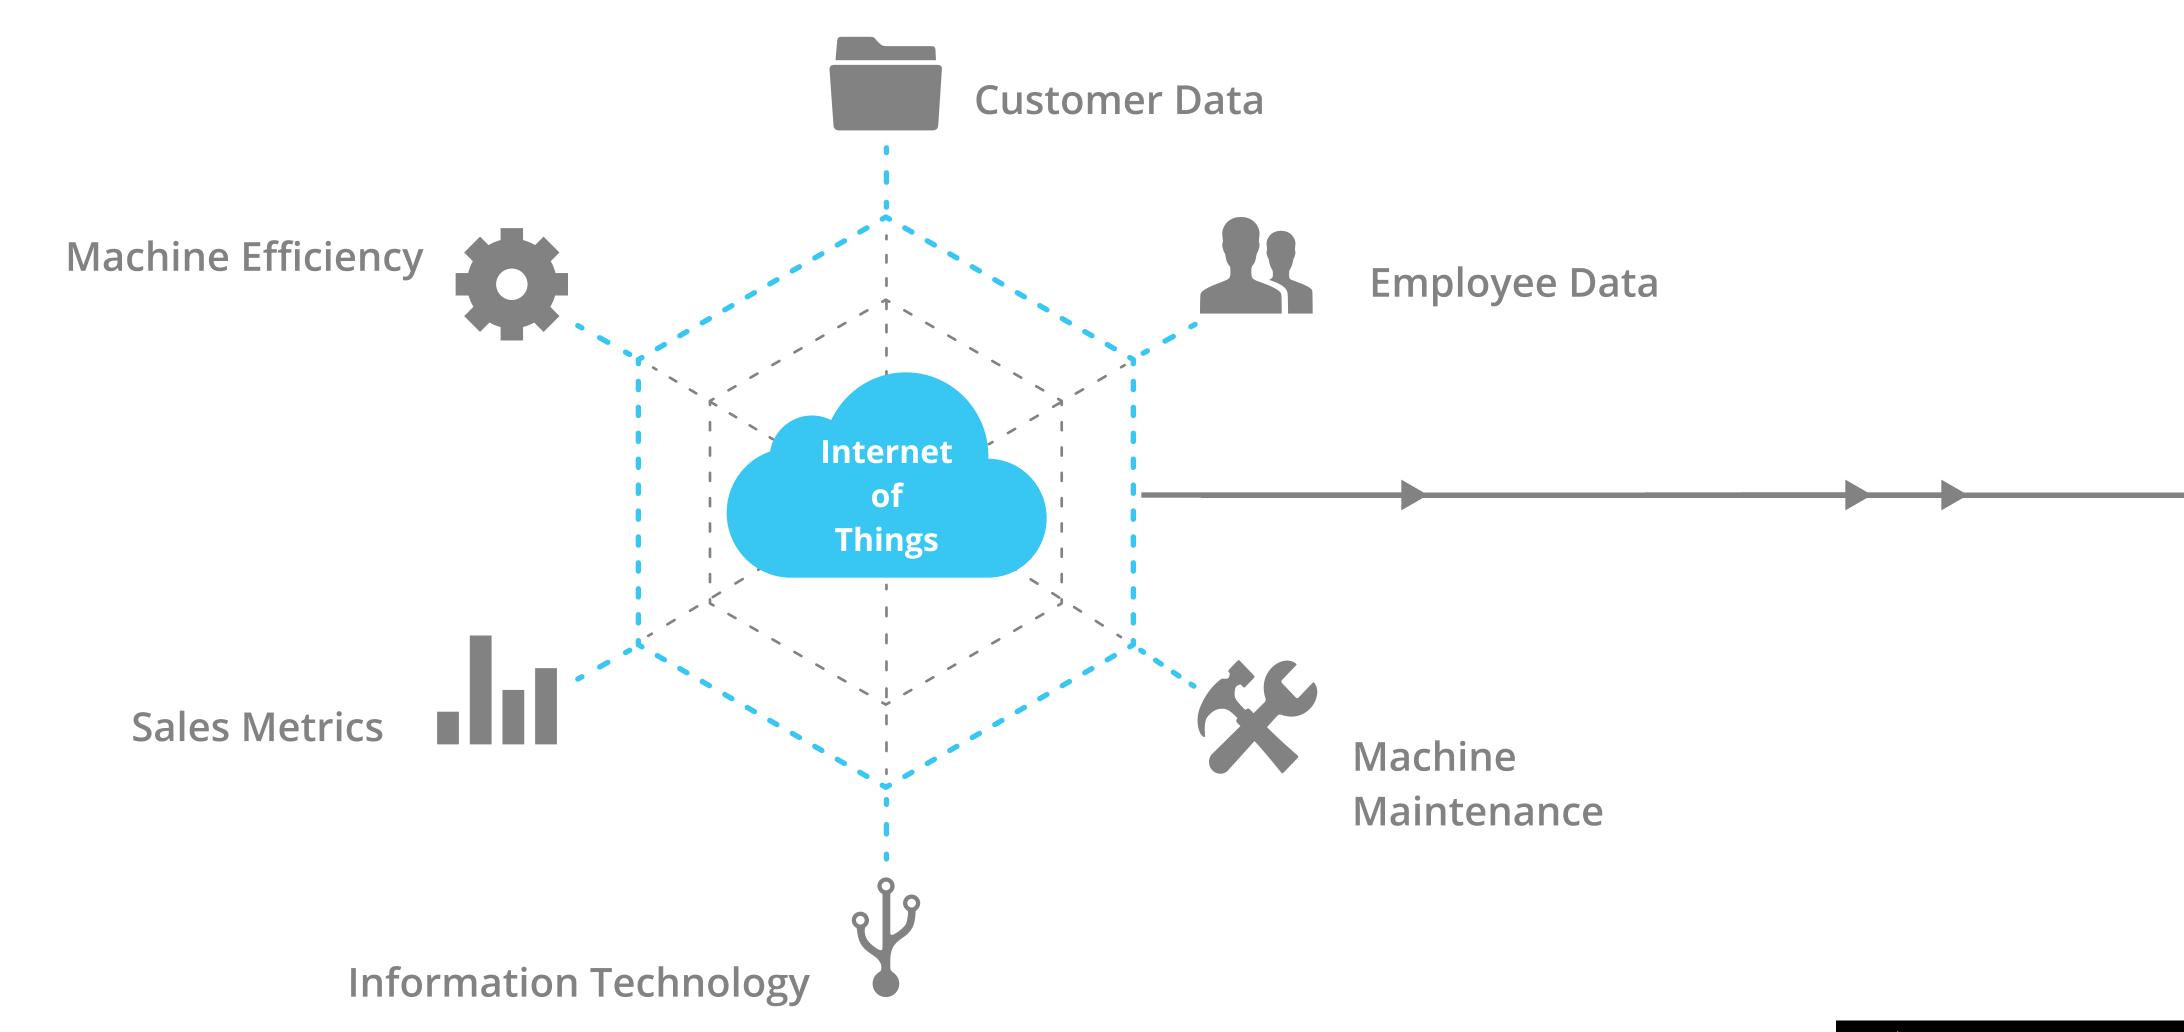

#### What is IoT?

The Internet of Things (IoT) describes the network of physical objects—"things"—that are embedded with sensors, software, and other technologies for the purpose of connecting and exchanging data with other devices and systems over the internet.

#### What is Iceberg IoT?

Collect and load telemetry data into the Iceberg system.

#### What is Iceberg IoT?

Collect and load telemetry data into the Iceberg system.

Run data through machine learning algorithms to drive business insights.

#### What is Iceberg IoT?

Collect and load telemetry data into the Iceberg system.

Run data through machine learning algorithms to drive business insights.

Data visualization
displayed on an
interactive dashboard
for customer use.