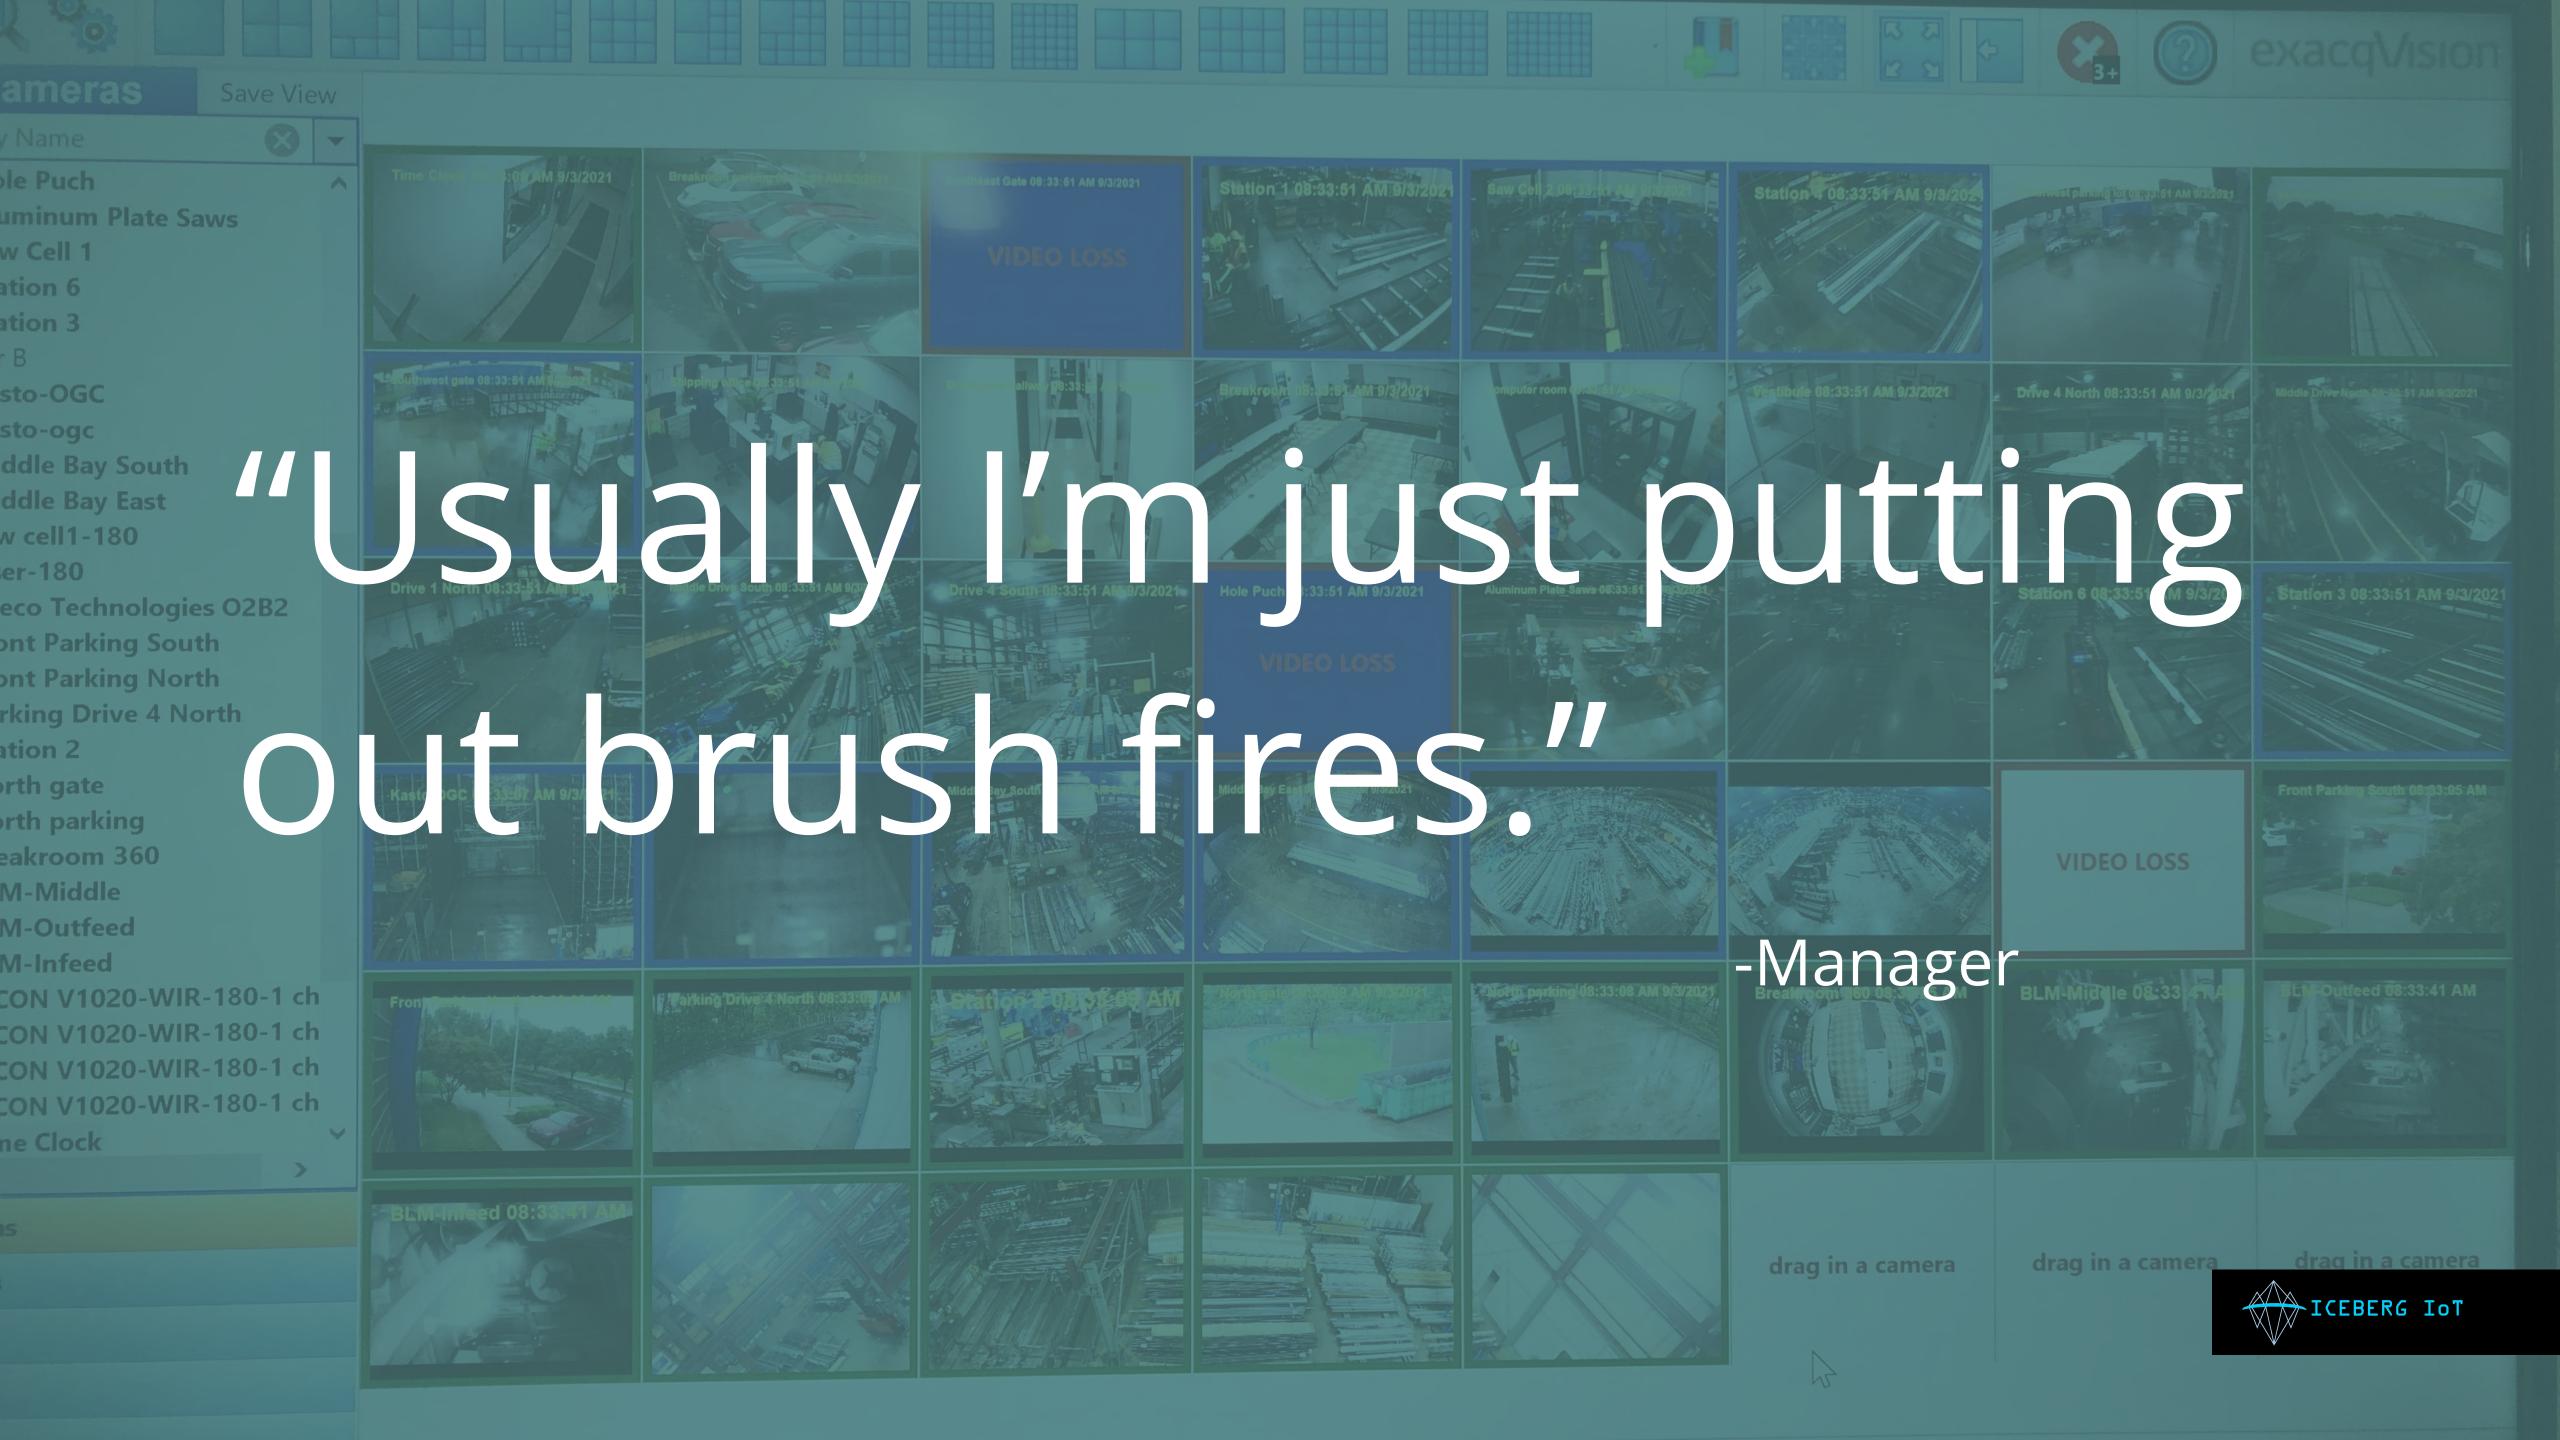

is IoT?

The Internet of Things (IoT) describes the network of physical objects—"things"—that are embedded with sensors, software, and other technologies for the purpose of connecting and exchanging data with other devices and systems over the internet.





#### What is Iceberg IoT?



Collect and load telemetry data into the Iceberg system.

#### What is Iceberg IoT?



Collect and load telemetry data into the Iceberg system.

Run data through machine learning algorithms to drive business insights.

#### What is Iceberg IoT?







Collect and load telemetry data into the Iceberg system.

Run data through machine learning algorithms to drive business insights.

Data visualization
displayed on an
interactive dashboard
for customer use.





















#### Research





















































# Solution Space



James
Operations Manager



Samantha

Assistant Operations Manager







#### Demo



# Summary of Solution





Thank You

# Iceberg IoT, thank you!



# **Future Considerations**





#### Design Team



Matt Mahr
www.matthewmahr.com



Catherine Babikian
www.catherinebabikian.net



Tasha Riedman
www.tashariedman.com



Travis Raymond
www.travisraymond.com



# Thank You