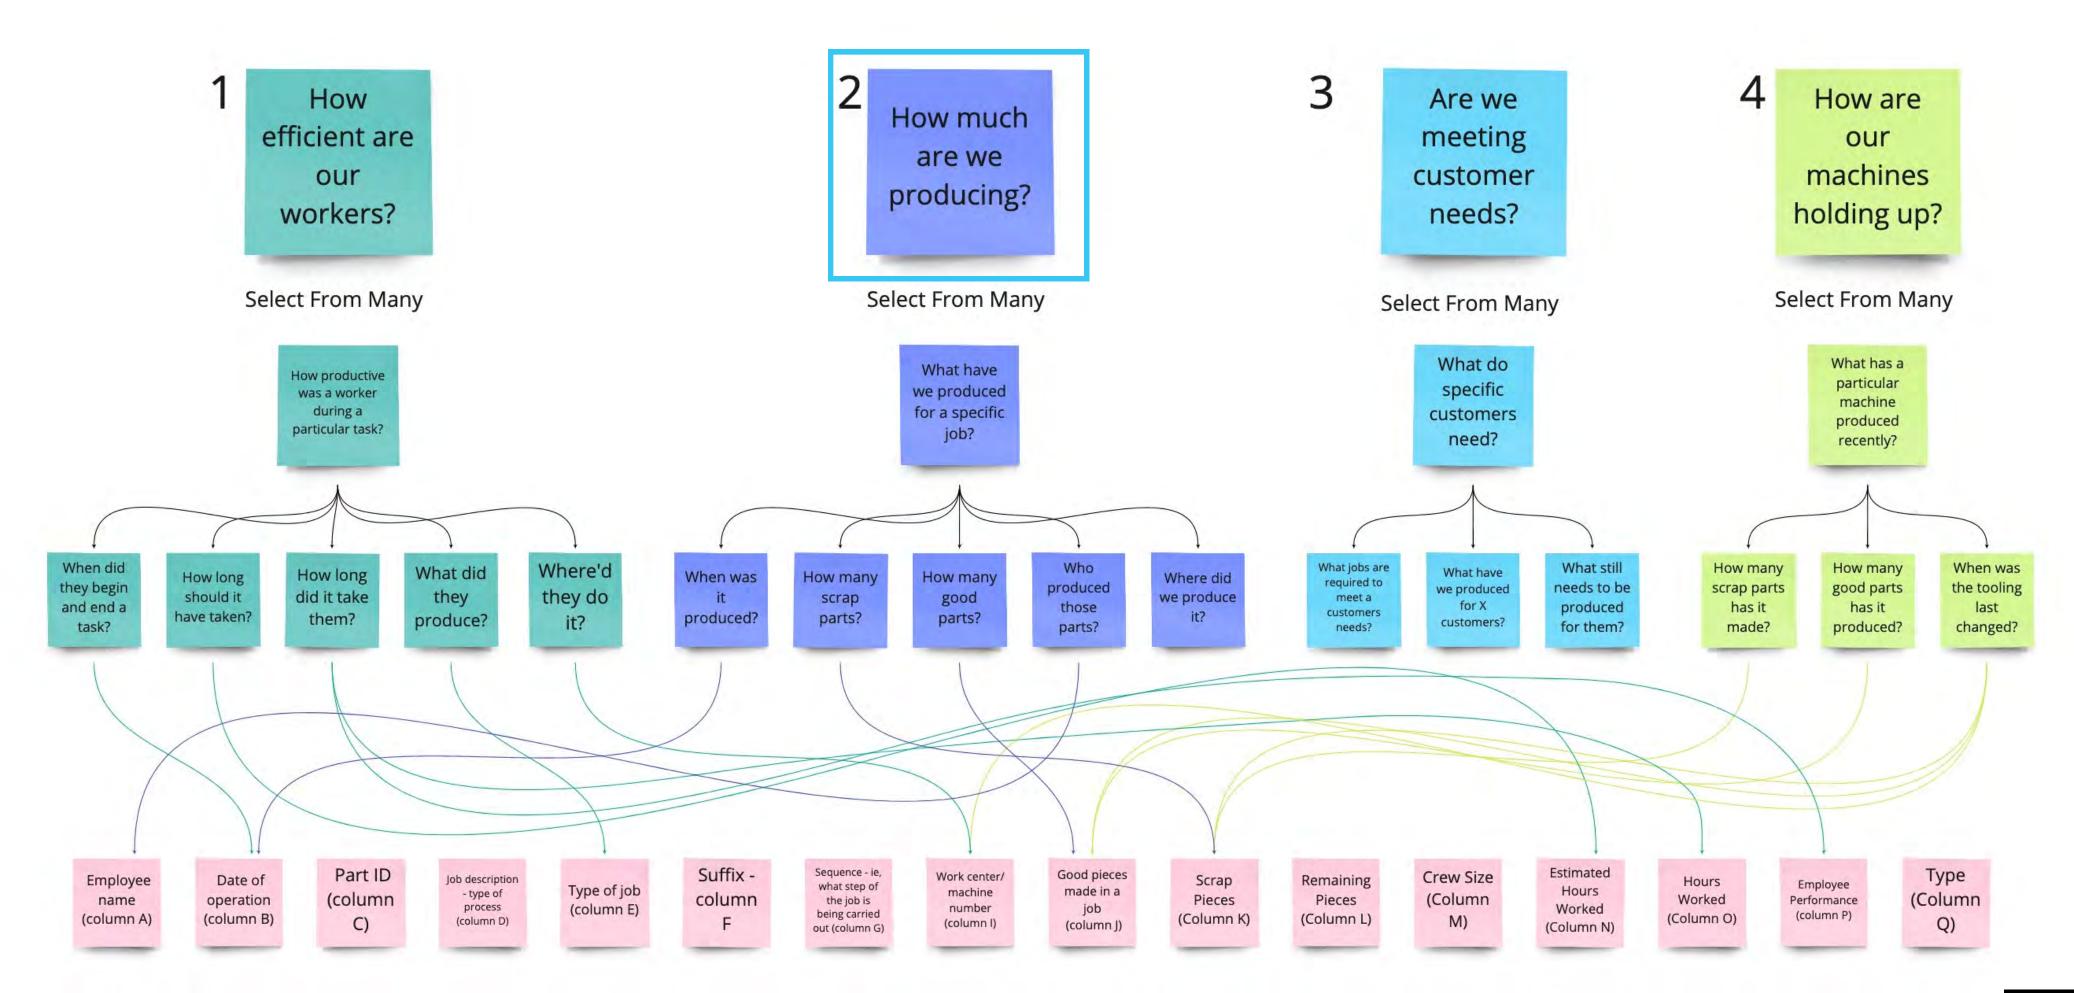

et of Things (IoT) describes the network of physical objects—"things"—that are embedded with sensors, software, and other technologies for the purpose of connecting and exchanging data with other devices and systems over the internet.





#### What is Iceberg IoT?



Collect and load telemetry data into the Iceberg system.

#### What is Iceberg IoT?



Collect and load telemetry data into the Iceberg system.

Run data through machine learning algorithms to drive business insights.

#### What is Iceberg IoT?







Collect and load telemetry data into the Iceberg system.

Run data through machine learning algorithms to drive business insights.

Data visualization
displayed on an
interactive dashboard
for customer use.





















#### Research





















































# Solution Space



James
Operations Manager



Samantha

Assistant Operations Manager







#### Demo



# Summary of Solution





Thank You

# Iceberg IoT, thank you!



# **Future Considerations**





#### Design Team



Matt Mahr
www.matthewmahr.com



Catherine Babikian
www.catherinebabikian.net



Tasha Riedman
www.tashariedman.com



Travis Raymond
www.travisraymond.com



# Thank You