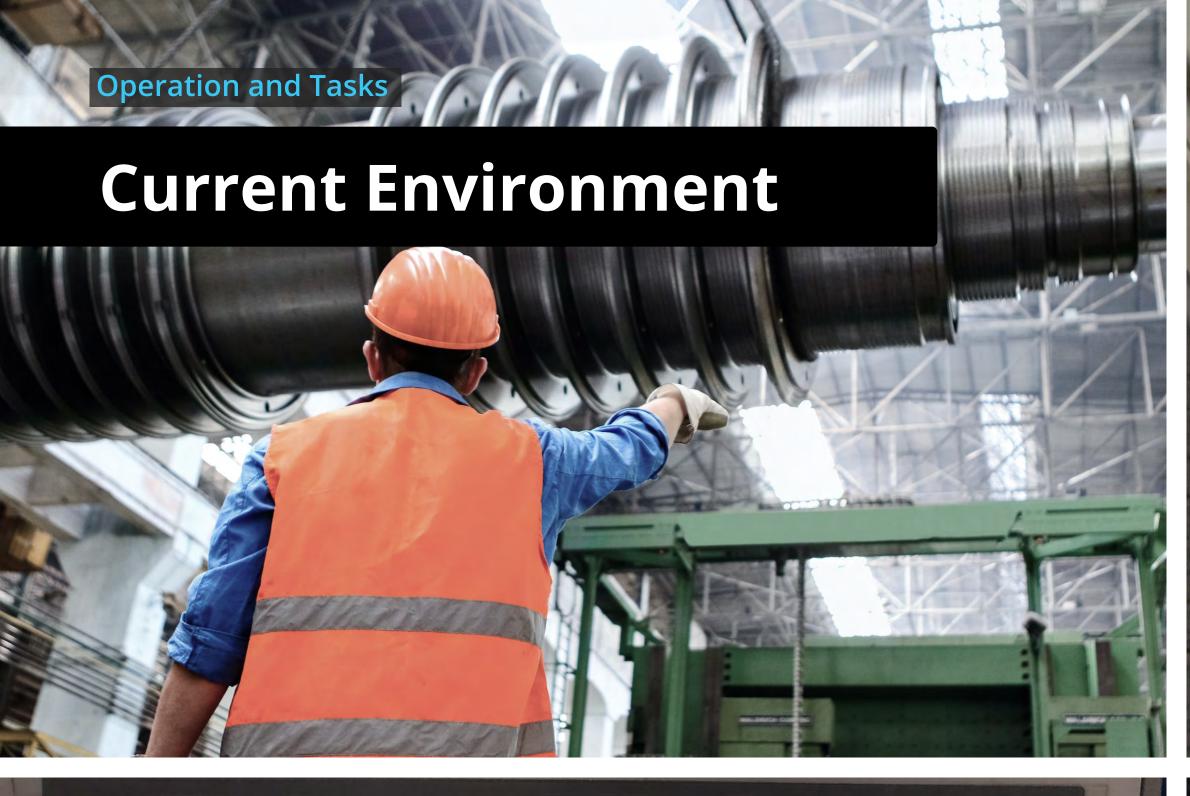

#### Fourth Industrial Revolution

The Fourth Industrial Revolution is the ongoing automation of traditional manufacturing and industrial practices, using modern smart technology.

-Wikipedia

#### What is IoT?

The Internet of Things (IoT) describes the network of physical objects—"things"—that are embedded with sensors, software, and other technologies for the purpose of connecting and exchanging data with other devices and systems over the internet.