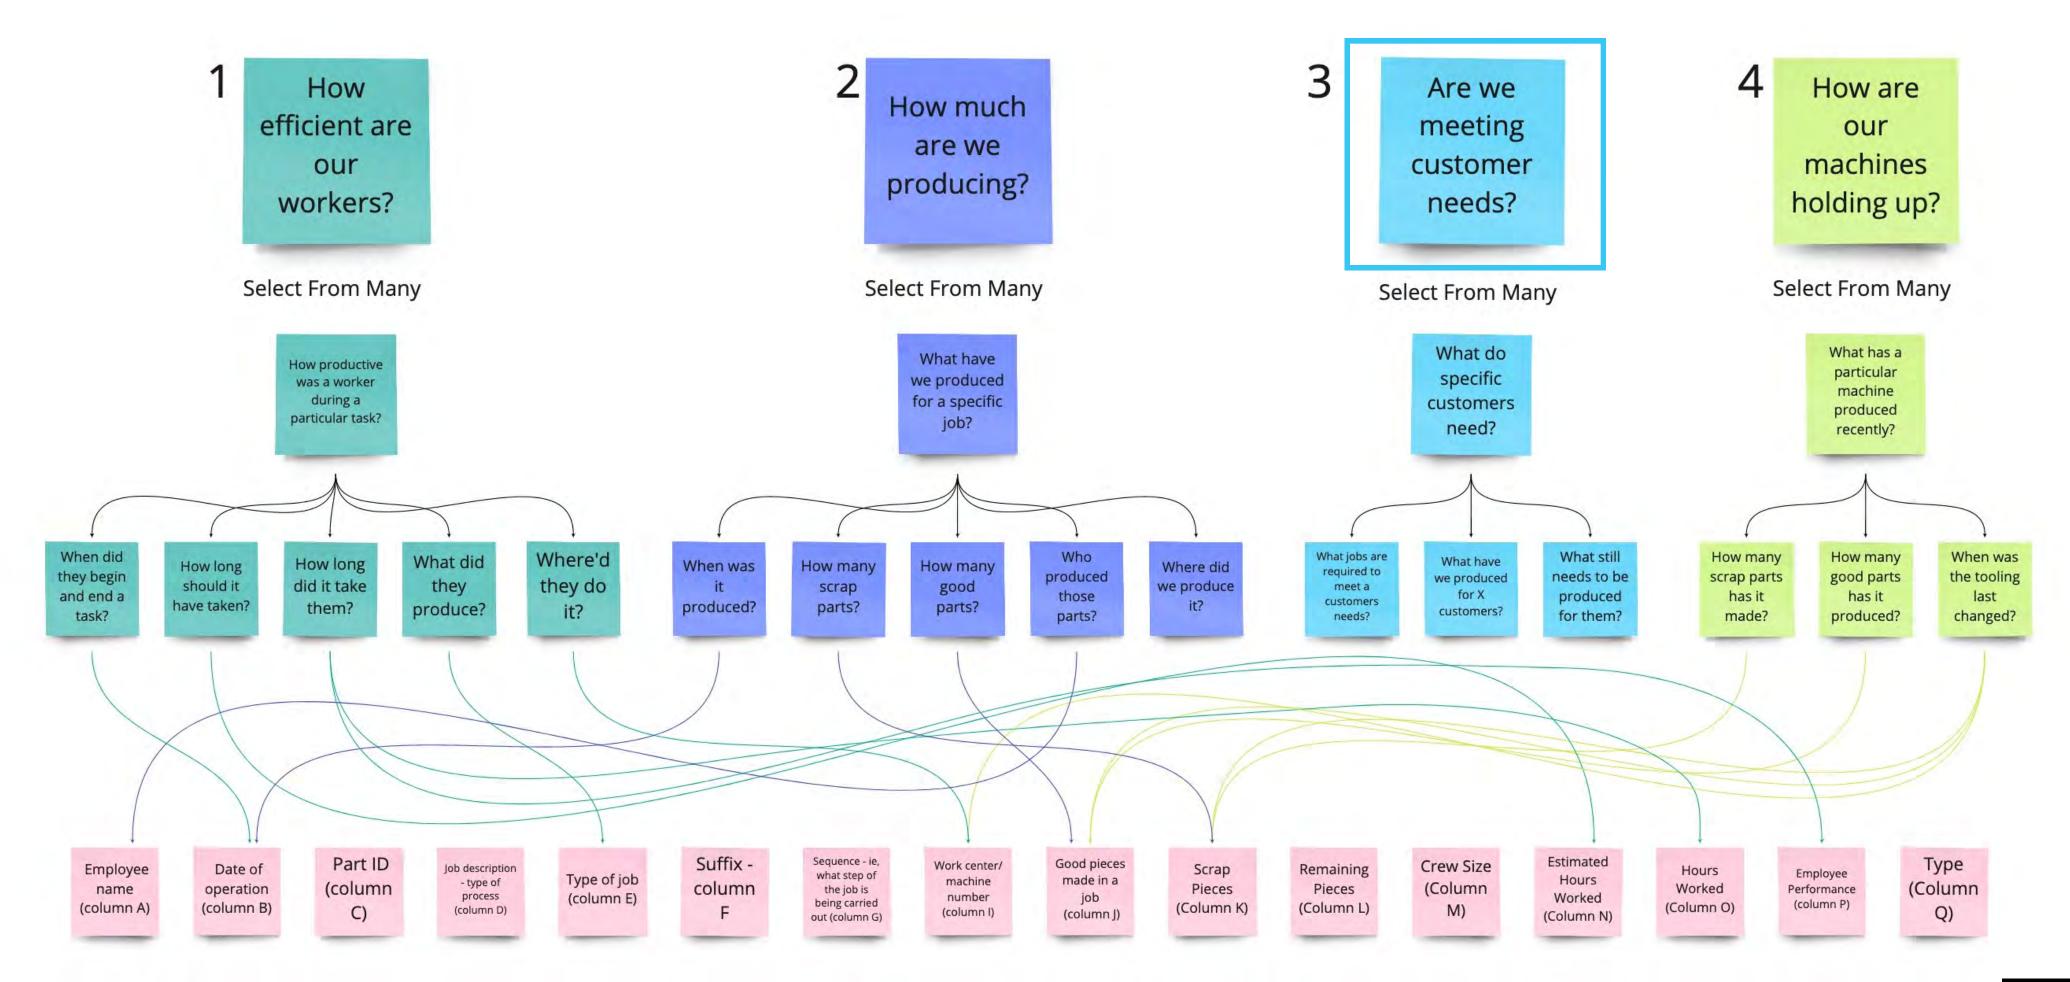

#### What is Iceberg IoT?

Collect and load telemetry data into the Iceberg system.

Run data through machine learning algorithms to drive business insights.

Data visualization
displayed on an
interactive dashboard
for customer use.