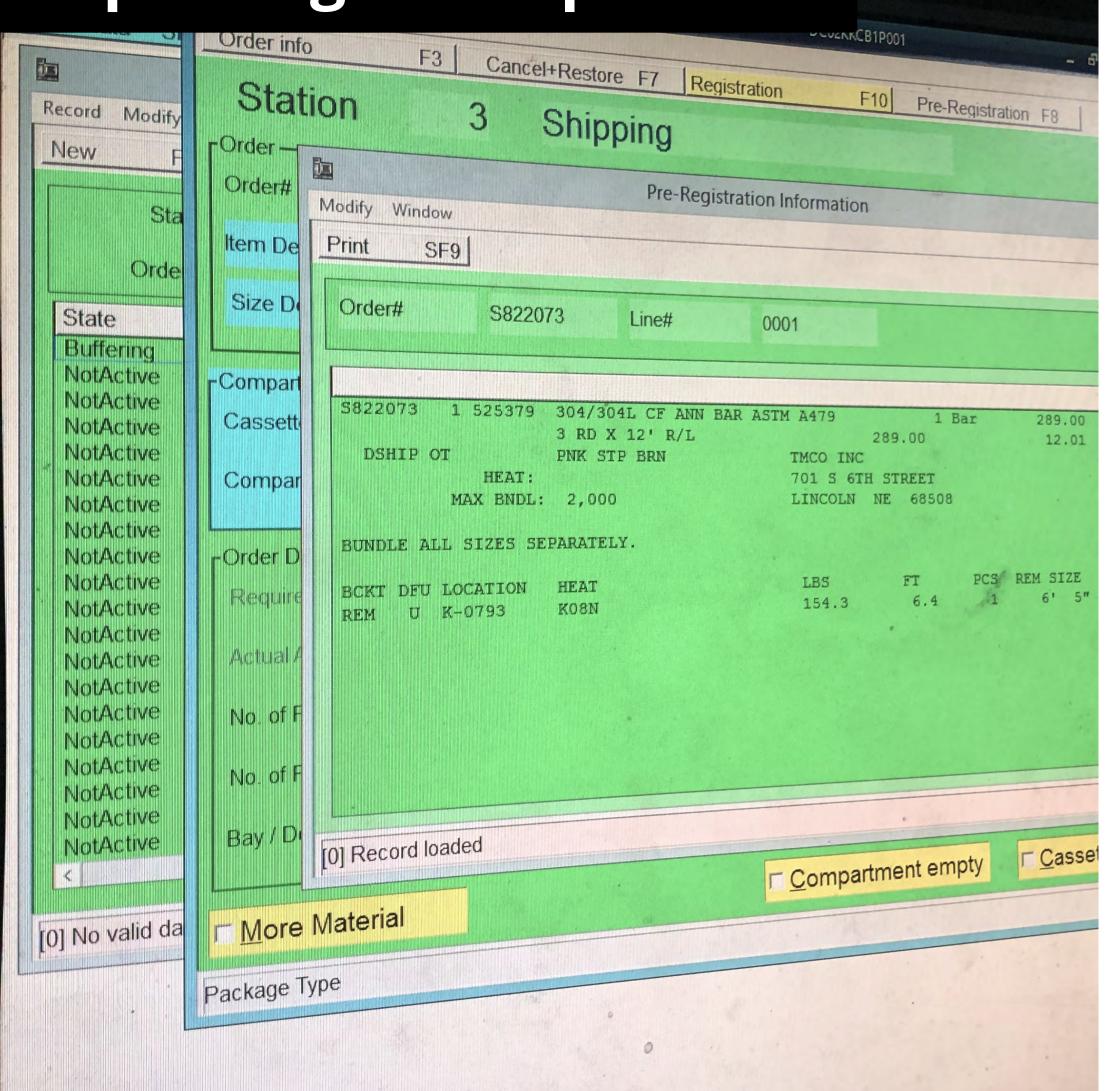

IoT?

The Internet of Things (IoT) describes the network of physical objects—"things"—that are embedded with sensors, software, and other technologies for the purpose of connecting and exchanging data with other devices and systems over the internet.





#### What is Iceberg IoT?



Collect and load telemetry data into the Iceberg system.

#### What is Iceberg IoT?



Collect and load telemetry data into the Iceberg system.

Run data through machine learning algorithms to drive business insights.

#### What is Iceberg IoT?







Collect and load telemetry data into the Iceberg system.

Run data through machine learning algorithms to drive business insights.

Data visualization
displayed on an
interactive dashboard
for customer use.





















#### Research





















































# Solution Space



James
Operations Manager



Samantha

Assistant Operations Manager







#### Demo



# Summary of Solution





Thank You

# Iceberg IoT, thank you!



# **Future Considerations**





#### Design Team



Matt Mahr
www.matthewmahr.com



Catherine Babikian
www.catherinebabikian.net



Tasha Riedman
www.tashariedman.com



Travis Raymond
www.travisraymond.com



# Thank You