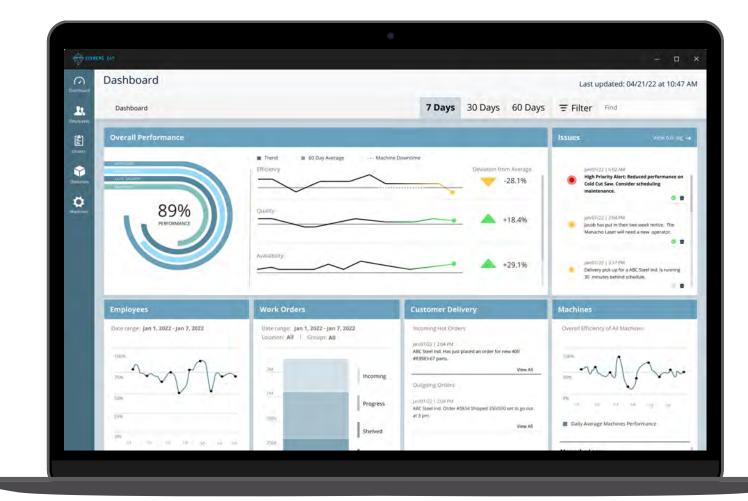

#### What is Iceberg IoT?

Collect and load telemetry data into the Iceberg system.

Run data through machine learning algorithms to drive business insights.

Data visualization
displayed on an
interactive dashboard
for customer use.

#### Demo